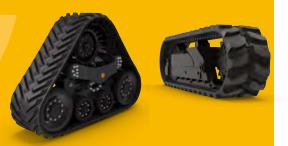

The agricultural tracks manufactured for CASE Industrial Group machines are characterised by their positive drive and delta mounting. Offering perfect traction, these systems require high production precision, with very low dimensional tolerances.

To withstand the power of Quadtrac STX and STEIGER tractors, our treads and drive lugs are vulcanised simultaneously with the core of the track, giving them greater resistance to tearing.

On AXIAL FLOW or CR & CX combines, the natural stability of the tracks allows you to work with large cutting widths.

## One Step Vulcan

Vulcanisation in one step of track core, guide lugs and tread patterns reinforce solidity and prevent tread pull off. All track parts are strongly vulcanised and bonded together. Low wearability rubber compound offers extended lifetime.