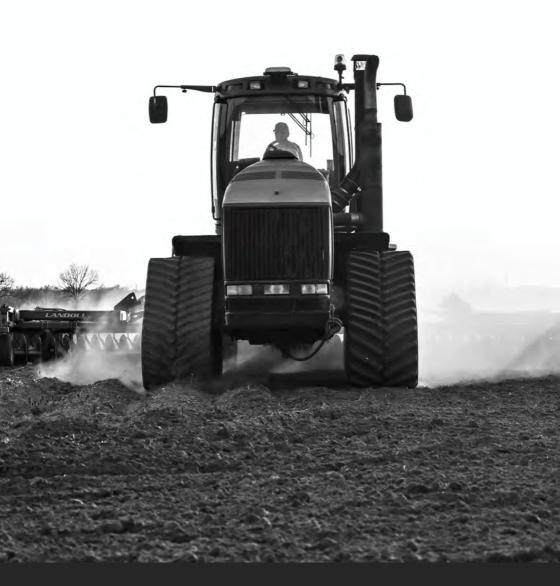

To withstand the power of Quadtrac STX and STEIGER tractors, our treads and drive lugs are vulcanised simultaneously with the core of the track, giving them greater resistance to tearing.

On AXIAL FLOW or CR & CX combines, the natural stability of the tracks allows you to work with large cutting widths.

Moreover, we offer specific original widths that comply with current road standards. Thanks to their strength, reliability and compliance with original dimensions, Vulcan Agri tracks are perfectly suited to Case IH and New Holland machines.