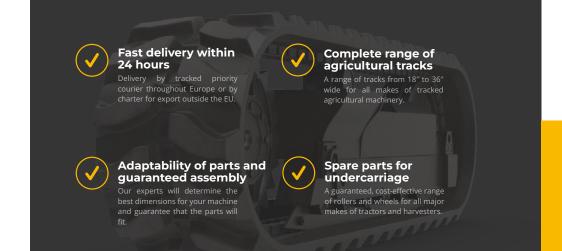

Range of tracks from 18" to 36" wide

LEACH LEWIS RUBBER TRACKS LIMITED Units 4-5 Hikers Way, Crendon Industrial Park, Long Crendon HP18 9RW www.llrt.co.uk