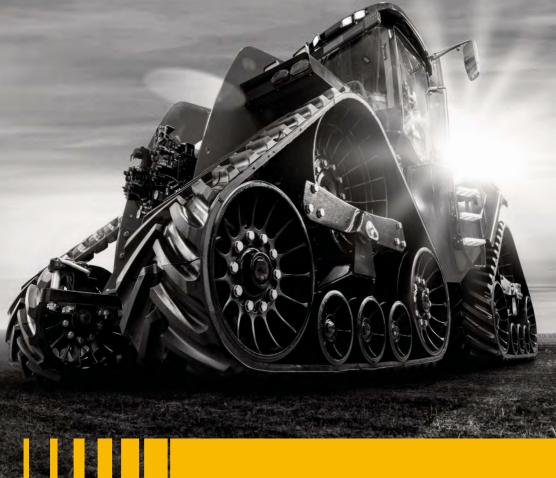

The agricultural tracks manufactured for CASE Industrial Group machines are characterised by their positive drive and delta mounting. Offering perfect traction, these systems require high production precision, with very low dimensional tolerances.

To withstand the power of Quadtrac STX and STEIGER tractors, our treads and drive lugs are vulcanised simultaneously with the core of the track, giving them greater resistance to tearing.

On AXIAL FLOW or CR & CX combines, the natural stability of the tracks allows you to work with large cutting widths.

Moreover, we offer specific original widths that comply with current road standards. Thanks to their strength, reliability and compliance with original dimensions, Vulcan Agri tracks are perfectly suited to Case IH and New Holland machines.