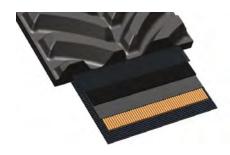

#### Strong Cables

The track tensile strength is ensured by a full layer of 5.4mm, seamless tension cables. In addition, the track's core is reinforced with as much as four steel cable layers placed at special angles to maximise the core stiffness, making our tracks the best choice for durability and flexibility.

## One Step Vulcan

Vulcanisation in one step of track core, guide lugs and tread patterns reinforce solidity and prevent tread pull off. All track parts are strongly vulcanised and bonded together. Low wearability rubber compound offers extended lifetime.